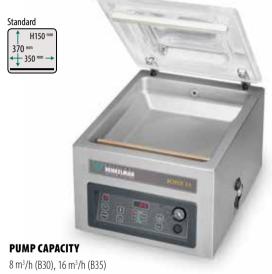

# **BOXER 30/35**

# MACHINE CYCLE

25-45 sec (B30), 15-35 sec (B35)

# **CHAMBER DIMENSIONS**

370 x 350 x 150 mm

### **MACHINE DIMENSIONS**

551 x 450 x 367 mm (B30) 550 x 450 x 405 mm (B35)

SEAL BAR 350 mm

**WEIGHT** 46 kg (B30), 52 kg (B35)

**VOLTAGE 230V-1-50Hz** 

**POWER** 0,40 kW (B30),

0.55 kW (B35)