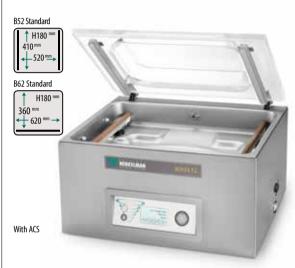

# **BOXER 52/62**

**PUMP CAPACITY** 21 m<sup>3</sup>/h MACHINE CYCLE 15-35 sec **CHAMBER DIMENSIONS** 

410 x 520 x 180 mm (B52) 360 x 620 x 180 mm (B62)

# **MACHINE DIMENSIONS**

530 x 700 x 440 mm

**SEAL BAR** 410 mm (B52).

620 mm (B62)

WEIGHT 81 kg

**VOLTAGE** 230V-1-50Hz **POWER** 0.75 - 1.0 KW