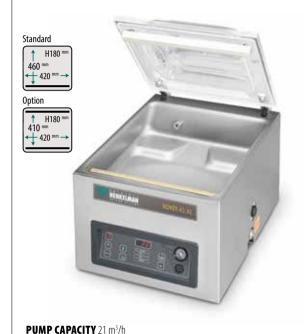

# **BOXER 42XL**

MACHINE CYCLE 15-35 sec **CHAMBER DIMENSIONS** 

460 x 420 x 180 mm

# **MACHINE DIMENSIONS**

615 x 490 x 440 mm

SEAL BAR 420 mm

WEIGHT 72 kg

**VOLTAGE 230V-1-50Hz** 

**POWER** 0,75 - 1,0 KW