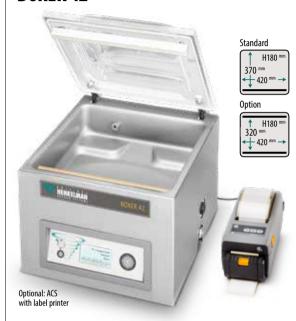

# **BOXER 42**

**PUMP CAPACITY** 21 m<sup>3</sup>/h **MACHINE CYCLE 15-35 sec** 

# **CHAMBER DIMENSIONS**

370 x 420 x 180 mm

## MACHINE DIMENSIONS

530 x 490 x 440 mm

SEAL BAR 420 mm WEIGHT 64 kg

**VOLTAGE 230V-1-50Hz** 

**POWER** 0.75 - 1.0 KW