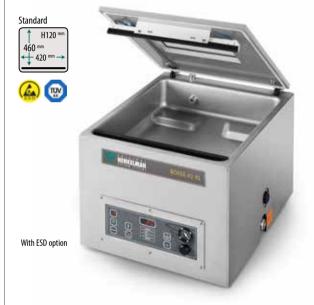

# **BOXER 42XL**

MACHINE CYCLE 15-35 sec **CHAMBER DIMENSIONS** 

460 x 420 x 180 mm

# **MACHINE DIMENSIONS**

615 x 490 x 440 mm

SEAL BAR 420 mm

WEIGHT 72 kg

**VOLTAGE 230V-1-50Hz** 

**POWER** 0,75 - 1,0 KW

# **BOXER 42XL BI-ACTIVE/ESD**

PUMP CAPACITY 21 m<sup>3</sup>/h **MACHINE CYCLE 15-35 sec** 

**CHAMBER DIMENSIONS** 

460 x 420 x 120 mm

## **MACHINE DIMENSIONS**

620 x 490 x 450 mm

SEAL BAR 420 mm

WEIGHT 72 kg

**VOLTAGE 230V-1-50Hz POWER** 0.75 - 1.0 kW