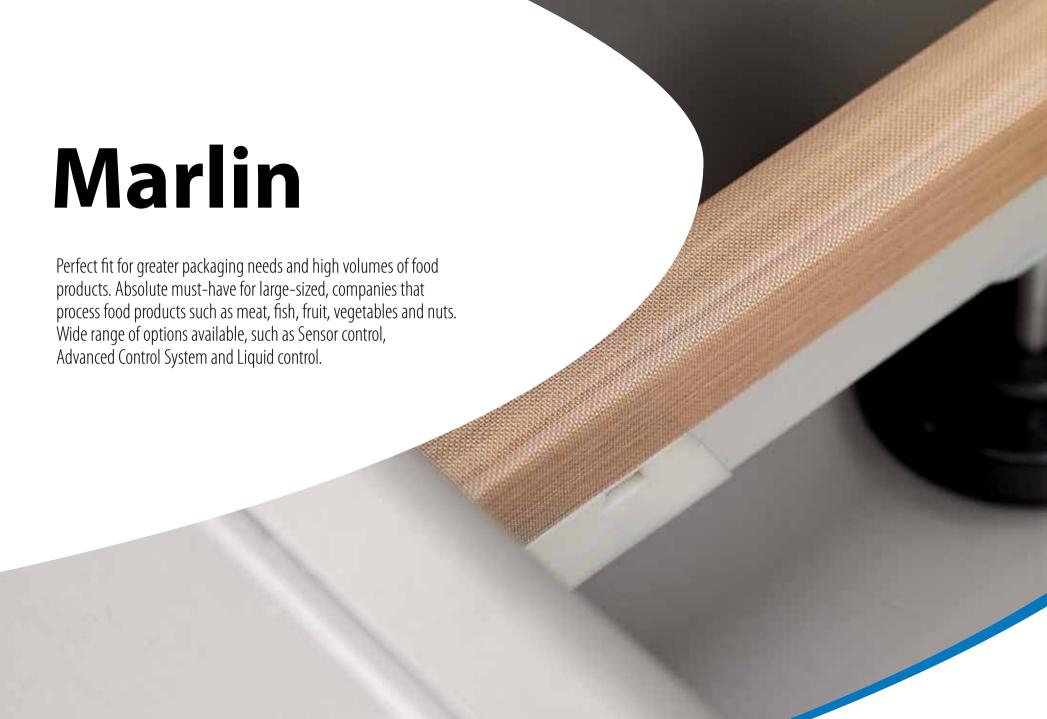

# The machine dimensions listed refer to length x width x height. Other voltages available. Textual and printing error

# Marlin





FOOD PROCESSING

## **MARLIN 52**



PUMP CAPACITY 63 m<sup>3</sup>/h
MACHINE CYCLE 15-40 sec
CHAMBER DIMENSIONS

520 x 500 x 200 mm

MACHINE DIMENSIONS

710 x 700 x 1025 mm

SEAL BAR 2 X 520 MM

WEIGHT 165 kg

**VOLTAGE** 400V-3-50Hz **POWER** 2.4-3.5 kW

### STANDARD

TIME CONTROL, DOUBLE SEAL/ CUT-OFF SEAL/WIDE SEAL (8 MM), SOFT AIR

### **OPTIONS**

SENSOR CONTROL, LIQUID CONTROL, ACS, GAS FLUSH, 1-2 CUT-OFF SEAL

# **MARLIN 90**



PUMP CAPACITY 63 m<sup>3</sup>/h
MACHINE CYCLE 15-40 sec

**CHAMBER DIMENSIONS** 

320 x 890 x 100 mm

**MACHINE DIMENSIONS** 

480 x 1066 x 970 mm **SEAL BAR** 2 x 320 mm

WEIGHT 219 kg

VOLTAGE 400V-3-50Hz POWER 2.4-3.5 k