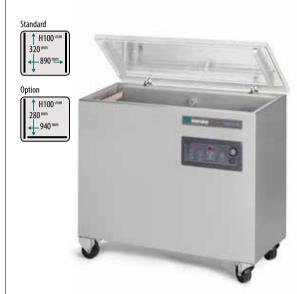

# **MARLIN 90**

PUMP CAPACITY 63 m<sup>3</sup>/h
MACHINE CYCLE 15-40 sec

**CHAMBER DIMENSIONS** 

320 x 890 x 100 mm

**MACHINE DIMENSIONS** 

480 x 1066 x 970 mm **SEAL BAR** 2 x 320 mm

WEIGHT 219 kg

VOLTAGE 400V-3-50Hz POWER 2.4-3.5 kW

### **STANDARD**

TIME CONTROL, DOUBLE SEAL/ CUT-OFF SEAL/WIDE SEAL (10 MM), SOFT AIR

### **OPTIONS**

SENSOR CONTROL, LIQUID CONTROL, ACS, GAS FLUSH