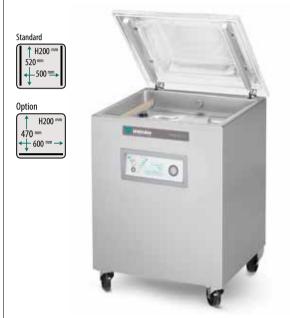

## **MARLIN 52**

PUMP CAPACITY 63 m<sup>3</sup>/h
MACHINE CYCLE 15-40 sec
CHAMBER DIMENSIONS

520 x 500 x 200 mm

MACHINE DIMENSIONS

710 x 700 x 1025 mm

SEAL BAR 2 X 520 MM

WEIGHT 165 kg

**VOLTAGE** 400V-3-50Hz **POWER** 2.4-3.5 kW

### STANDARD

TIME CONTROL, DOUBLE SEAL/ CUT-OFF SEAL/WIDE SEAL (8 MM), SOFT AIR

### **OPTIONS**

SENSOR CONTROL, LIQUID CONTROL, ACS, GAS FLUSH, 1-2 CUT-OFF SEAL