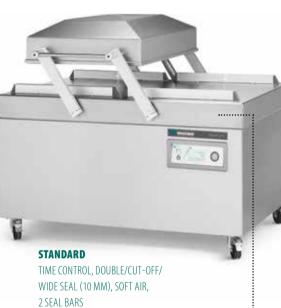

#### **STANDARD** TIME CONTROL, DOUBLE/CUT-OFF/ WIDE SEAL (10 MM), SOFT AIR, 2 SEAL BARS

**OPTIONS** 

SENSOR CONTROL, LIQUID CONTROL, ACS, GAS FLUSH, 1-2 CUT-OFF SEAL, **BI-ACTIVE SEAL, PREPARATION FOR** EXTERNAL PUMP, 3RD SEAL BAR, EXTRA HIGH CONTRA BARS