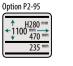

| Standard P2-95 | Standard P2-85 |
|----------------|----------------|
| ↑ H280 mm      | ↑ H255 mm      |
| 730 mm         | 830 mm         |
| ↓ 1100 mm →    | ↓ 840 mm →     |

**POLAR 2-85/2-95** 

**PUMP CAPACITY** 300 m<sup>3</sup>/h MACHINE CYCLE 10-30 sec (P2-85) 15-40 sec (P2-95)

#### **CHAMBER DIMENSIONS**

830 x 840 x 255 (P2-85) 730 x 1100 x 280 mm (P2-95)

MACHINE DIMENSIONS 1295 x 1900 x 1450 mm 1215 x 2420 x 1595 mm **SEAL BARS** 2 x 840 mm (P2-85) 2 x 1100 mm (P2-95) WEIGHT 685 kg (P2-85) 767 kg (P2-95) VOLTAGE 400V-3-50Hz **POWER** 7.0-9.0 kW