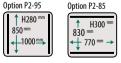

| Standard P2-95 | Standard P2-85 |
|----------------|----------------|
| ↑ H280 mm      | ↑ H255 mm      |
| 730 mm         | 830 mm         |
| ↓ 1100 mm →    | ↓ 840 mm →     |

**POLAR 2-85/2-95** 

**PUMP CAPACITY** 300 m<sup>3</sup>/h MACHINE CYCLE 10-30 sec (P2-85) 15-40 sec (P2-95)

#### **CHAMBER DIMENSIONS**

830 x 840 x 255 (P2-85) 730 x 1100 x 280 mm (P2-95)

MACHINE DIMENSIONS 1295 x 1900 x 1450 mm 1215 x 2420 x 1595 mm **SEAL BARS** 2 x 840 mm (P2-85) 2 x 1100 mm (P2-95) WEIGHT 685 kg (P2-85) 767 kg (P2-95) VOLTAGE 400V-3-50Hz **POWER** 7.0-9.0 kW