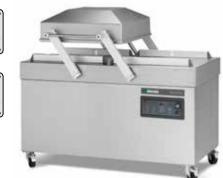

## **POLAR 110**

| Standard |                  |    |  |
|----------|------------------|----|--|
| 1        | 1 H280 "         | nn |  |
|          | 620 mm           |    |  |
|          | <b>↓</b> 1050 mm | 4  |  |

590 mm ← 1100 mm

Option

1 H280 "

620 mm

PUMP CAPACITY 160 m<sup>3</sup>/h MACHINE CYCLE 15-40 sec

CHAMBER DIMENSIONS

620 x 1050 x 280 mm MACHINE DIMENSIONS

990 x 1200 x 1150 mm

#### SEAL BARS

1100 mm (front), 620 mm (right) WEIGHT 390 kg VOLTAGE 400V-3-50Hz POWER 3,0-9,0 kW