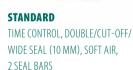

E CONTROL, DOUBLE/CUT-OFF/ WIDE SEAL (10 MM), SOFT AIR, 2 SEAL BARS

**OPTIONS** 

SENSOR CONTROL, LIQUID CONTROL, ACS, GAS FLUSH, 1-2 CUT-OFF SEAL, **BI-ACTIVE SEAL, PREPARATION FOR** EXTERNAL PUMP, 3RD SEAL BAR, EXTRA HIGH CONTRA BARS

**POLAR 80** 

🕄 🤇 🧲 🚇 🚇 🐷 🖬 🕬

IP-65



# Polar

## **POLAR 110**

| Standard |                  |    |  |
|----------|------------------|----|--|
| 1        | 1 H280 "         | nn |  |
|          | 620 mm           |    |  |
|          | <b>↓</b> 1050 mm | 4  |  |





590 mm ← 1100 mm

Option

1 H280 "

620 mm





PUMP CAPACITY 160 m<sup>3</sup>/h MACHINE CYCLE 15-40 sec

CHAMBER DIMENSIONS

620 x 1050 x 280 mm MACHINE DIMENSIONS

990 x 1200 x 1150 mm

#### SEAL BARS

1100 mm (front), 620 mm (right) WEIGHT 390 kg VOLTAGE 400V-3-50Hz POWER 3,0-9,0 kW



#### **OPTIONS**

SENSOR CONTROL, LIQUID CONTROL, ACS, GAS FLUSH, 1-2 CUT-OFF SEAL, BI-ACTIVE SEAL, 160/300 M<sup>3</sup> PUMP, PREPARATION FOR EXTERNAL PUMP, 3RD SEAL BAR, HEATING ELEMENT FOR VACUUM VALVE



The hygienic construction ensures reliability in operation and low maintenance costs.

### POLAR 2-40/2-50





 PUMP CAPACITY

 63 m³/h (P2-40) 100 m³/h (P2-50)

 MACHINE CYCLE 15-40 sec

 CHAMBER DIMENSIONS

 400 x 620 x 240 mm (P2-40)

 500 x 620 x 240 mm (P2-50)

 MACHINE DIMENSIONS

820 x 1490 x 1345 mm (P2-40) 920 x 1480 x 1325 mm (P2-50)

**SEAL BARS** 2 x 620 mm (P2-40/P2-50)

2 x 620 mm (r2-40/P2-50) WEIGHT 310 kg (P2-40) 345 kg (P2-50) VOLTAGE 400V-3-50Hz POWER 3,3-4,5 kW (P2-40) 3,5-5,3 kW (P2-50) **STANDARD** TIME CONTROL, DOUBLE/CUT-OFF/ WIDE SEAL (10 MM), SOFT AIR, 2 S