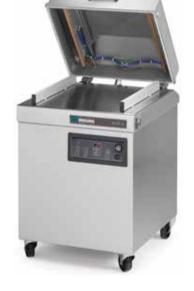

# Polar

**POLAR 52** 

#### Standard H200 <sup>r</sup> 520<sup>m</sup>

"Robust and durable series that ensure premier quality for optimal packaging efficiency."

PUMP CAPACITY 63 m<sup>3</sup>/h MACHINE CYCLE 15-40 sec **CHAMBER DIMENSIONS** 520 x 500 x 200 mm MACHINE DIMENSIONS 785 x 700 x 1100 mm SEAL BARS 2 x 520 mm WEIGHT 183 kg VOLTAGE 400V-3-50Hz **POWER** 2,4-3,5 kW

**STANDARD** TIME CONTROL, DOUBLE/CUT-OFF/ WIDE SEAL (10 MM), SOFT AIR

#### **OPTIONS**

SENSOR CONTROL, LIQUID CONTROL, ACS, GAS FLUSH (INCL PRESSED AIR CONNECTION), 1-2 CUT-OFF SEAL, BI-ACTIVE SEAL, PREPARATION FOR EXTERNAL PUMP PUMP CAPACITY 100 m<sup>3</sup>/h MACHINE CYCLE 15-40 sec **CHAMBER DIMENSIONS** 510 x 760 x 200 mm