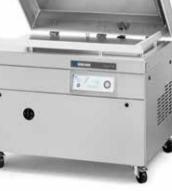

# Polar

**POLAR 52** 

#### Standard H200 <sup>r</sup> 520<sup>m</sup>

"Robust and durable series that ensure premier quality for optimal packaging efficiency."

PUMP CAPACITY 63 m<sup>3</sup>/h MACHINE CYCLE 15-40 sec **CHAMBER DIMENSIONS** 520 x 500 x 200 mm MACHINE DIMENSIONS 785 x 700 x 1100 mm SEAL BARS 2 x 520 mm WEIGHT 183 kg VOLTAGE 400V-3-50Hz **POWER** 2,4-3,5 kW

790 x 900 x 1100 mm SEAL BARS 810 mm (front). 510 mm (right) WEIGHT 241 kg VOLTAGE 400V-3-50Hz **POWER** 3.0-5.0 kW