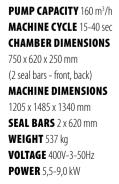

590 mm ← 1100 mm

Option

1 H280 "

620 mm

PUMP CAPACITY 160 m<sup>3</sup>/h MACHINE CYCLE 15-40 sec

CHAMBER DIMENSIONS

620 x 1050 x 280 mm MACHINE DIMENSIONS

990 x 1200 x 1150 mm

#### SEAL BARS

1100 mm (front), 620 mm (right) WEIGHT 390 kg VOLTAGE 400V-3-50Hz POWER 3,0-9,0 kW

#### **OPTIONS**

SENSOR CONTROL, LIQUID CONTROL, ACS, GAS FLUSH, 1-2 CUT-OFF SEAL, BI-ACTIVE SEAL, 160/300 M<sup>3</sup> PUMP, PREPARATION FOR EXTERNAL PUMP, 3RD SEAL BAR, HEATING ELEMENT FOR VACUUM VALVE