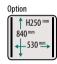

## **POLAR 110**

| Standard |                  |    |  |
|----------|------------------|----|--|
| 1        | 1 H280 "         | nn |  |
|          | 620 mm           |    |  |
|          | <b>↓</b> 1050 mm | 4  |  |

590 mm ← 1100 mm

Option

1 H280 "

620 mm

PUMP CAPACITY 160 m<sup>3</sup>/h MACHINE CYCLE 15-40 sec

CHAMBER DIMENSIONS

620 x 1050 x 280 mm MACHINE DIMENSIONS

990 x 1200 x 1150 mm