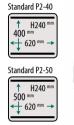

### POLAR 2-40/2-50

 PUMP CAPACITY

 63 m³/h (P2-40) 100 m³/h (P2-50)

 MACHINE CYCLE 15-40 sec

 CHAMBER DIMENSIONS

 400 x 620 x 240 mm (P2-40)

 500 x 620 x 240 mm (P2-50)

 MACHINE DIMENSIONS

820 x 1490 x 1345 mm (P2-40) 920 x 1480 x 1325 mm (P2-50)

**SEAL BARS** 2 x 620 mm (P2-40/P2-50)

2 x 620 mm (r2-40/P2-50) WEIGHT 310 kg (P2-40) 345 kg (P2-50) VOLTAGE 400V-3-50Hz POWER 3,3-4,5 kW (P2-40) 3,5-5,3 kW (P2-50) **STANDARD** TIME CONTROL, DOUBLE/CUT-OFF/ WIDE SEAL (10 MM), SOFT AIR, 2 SEAL BARS